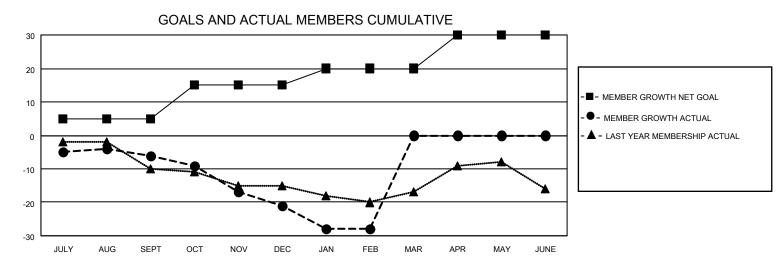

## MONTHLY MEMBERSHIP PROGRESS REPORT

LOCATION ICELAND District 109 B Results as of: 2/28/2023

| Clubs RESULTS FOR 2022-2023 |   |   |   | Members RESULTS FOR 2022-2023 |    |   |    |
|-----------------------------|---|---|---|-------------------------------|----|---|----|
|                             |   |   |   |                               |    |   |    |
| JULY/AUG/SEPT               | 0 | 0 | 0 | JULY/AUG/SEPT                 | 5  | 5 | 11 |
| OCT/NOV/DEC                 | 0 | 0 | 0 | OCT/NOV/DEC                   | 10 | 2 | 17 |
| JAN/FEB/MAR                 | 1 | 0 | 0 | JAN/FEB/MAR                   | 5  | 7 | 14 |
| APR/MAY/JUNE                | 0 | 0 | 0 | APR/MAY/JUNE                  | 10 | 0 | 0  |

## GOALS AND ACTUAL NEW CLUBS CUMULATIVE





| DROPPED CLUBS: 0 |    | 9 CLUBS OF 31 ADDED 1 OR<br>MORE NEW MEMBERS | GENDER DISTRIBUTION               |              |  |
|------------------|----|----------------------------------------------|-----------------------------------|--------------|--|
|                  |    | WORE NEW WEWBERS                             | MALE                              | 459 (62.45%) |  |
|                  |    |                                              | FEMALE 276 (37.55%)               |              |  |
| DROPPED MEMBERS  |    |                                              | NON BINARY                        | 0 (0.00%)    |  |
|                  |    |                                              | PREFER NOT TO ANSWER              | 0 (0.00%)    |  |
| DECEASED         | 5  |